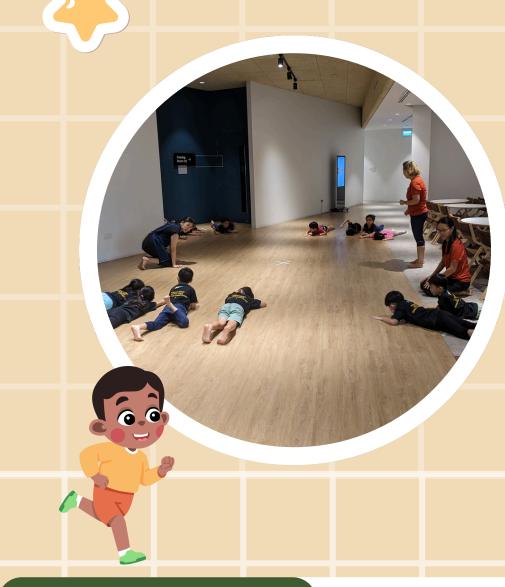

## SENSORY / REFLEX INTEGRATION

ART

- Fun activities to enhance selfregulation, coordination, focus, and attention span
- Dynamic & stationary movements inspired by animals
- Led by Neural Connections team