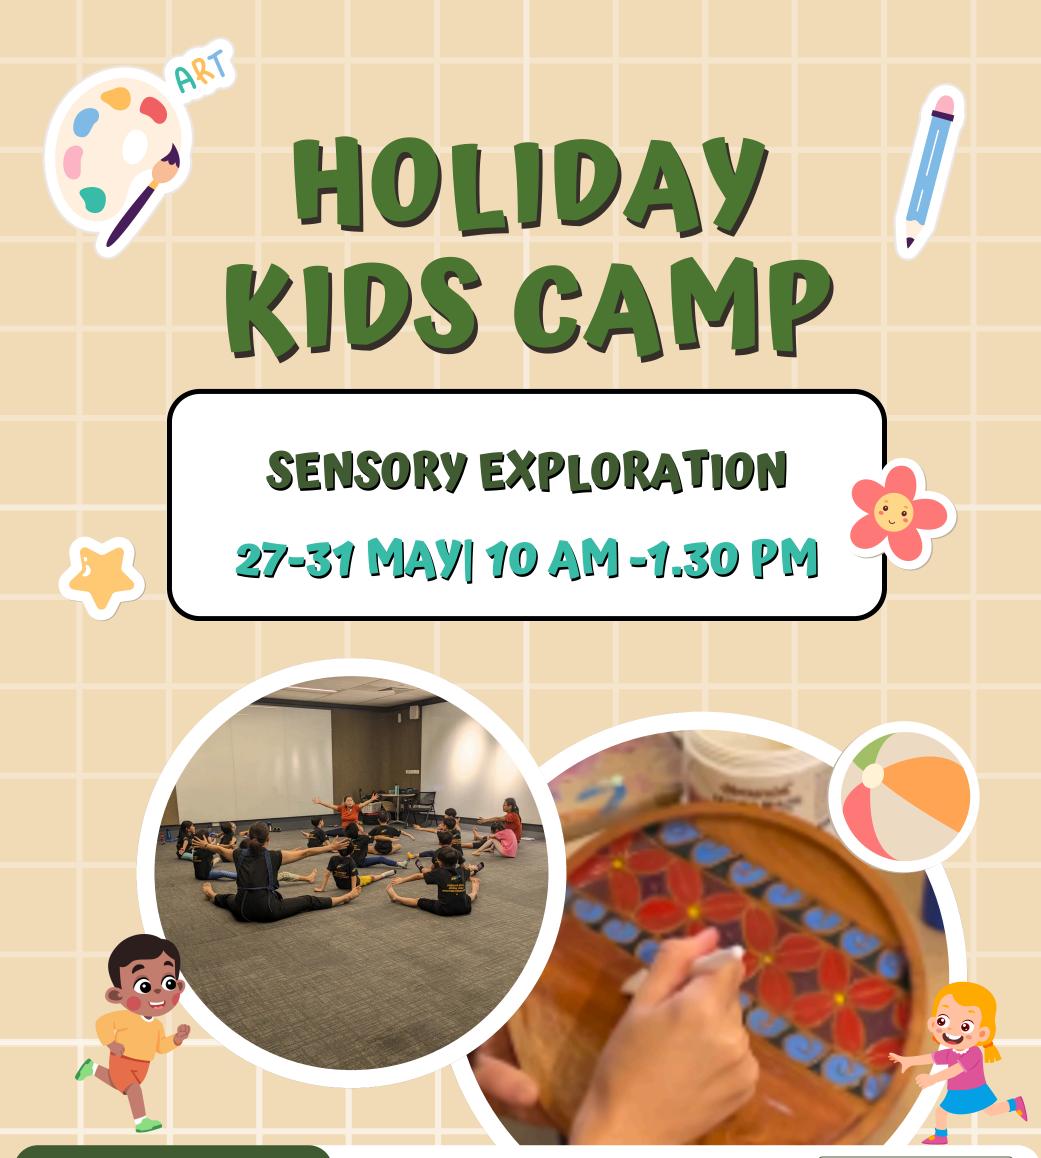

## SENSORY / REFLEX INTEGRATION

ART

- Fun activities to enhance selfregulation, coordination, focus, and attention span
- Dynamic & stationary movements inspired by animals
- Led by Neural Connections team